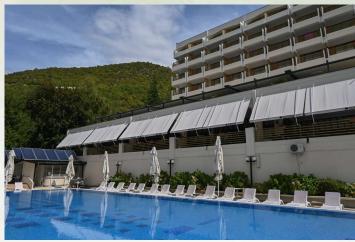

The resort consists of three fully renovated hotels:

- HOTEL METROPOL
- HOTEL BELLEVUE
- HOTEL TOURIST

Reception  $\cdot$  Restaurant  $\cdot$  Kitchen  $\cdot$  Aperitif bar  $\cdot$  Conference facilities  $\cdot$  Sauna Fitness Center  $\cdot$  Swimming Pool  $\cdot$  Parking place  $\cdot$  Open air terrace  $\cdot$  Business centre  $\cdot$  Elevators  $\cdot$  Safe deposit lockers  $\cdot$  Exchange office  $\cdot$  ATM